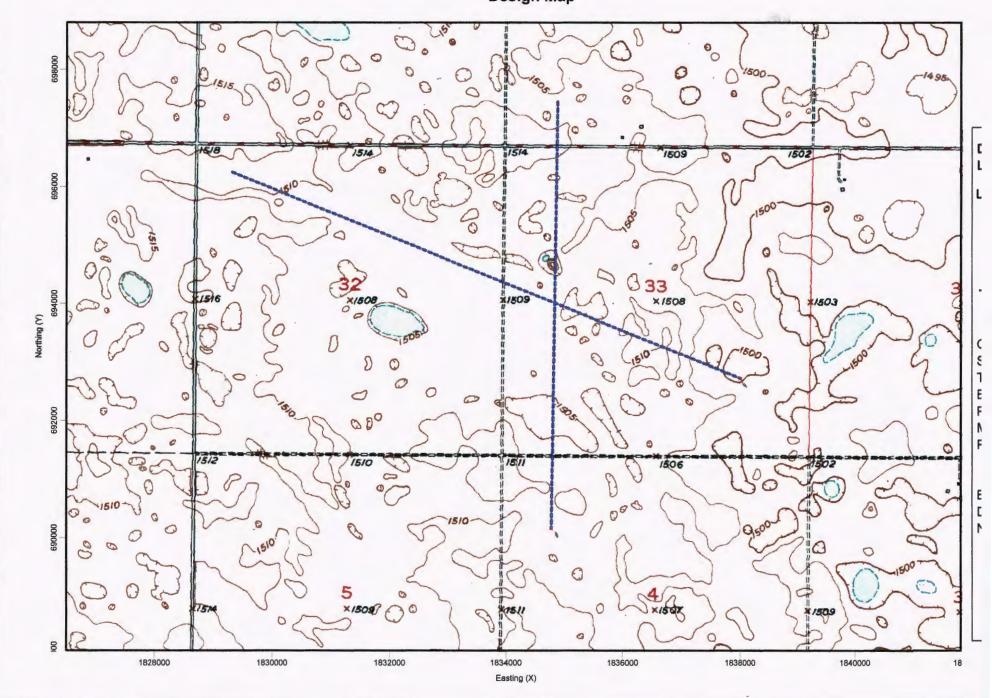

## GEOPHYSICAL EXPLORATION COMPLETION REPORT - FORM GE 6A

INDUSTRIAL COMMISSION OF NORTH DAKOTA OIL AND GAS DIVISION 600 EAST BOULEVARD DEPT 405 BISMARCK, ND 58505-0840 SFN 51456 (03-2011)

| Permit No.                                                     |                                |                          |             |                           |                |               |             |               |            |     |  |
|----------------------------------------------------------------|--------------------------------|--------------------------|-------------|---------------------------|----------------|---------------|-------------|---------------|------------|-----|--|
| 970250                                                         |                                |                          |             |                           |                |               |             |               |            |     |  |
| Shot Hole Operations                                           |                                |                          |             | *Non-Explosive Operations |                |               |             |               |            |     |  |
|                                                                |                                |                          |             |                           | Placer 2-D     |               |             |               |            |     |  |
| SECTION 1                                                      |                                |                          |             |                           |                |               |             |               |            |     |  |
| Geophysical Contractor                                         |                                |                          |             |                           |                |               |             |               |            |     |  |
| Geokinetics USA Inc.                                           |                                |                          |             |                           |                |               |             |               |            |     |  |
| Project Name and Number County(s)                              |                                |                          |             |                           |                |               |             |               |            |     |  |
| Placer 2-D                                                     |                                |                          |             |                           | Bottineau      |               |             |               |            |     |  |
| Township(s)                                                    |                                |                          |             |                           | Range(s)       |               |             |               |            |     |  |
| 163N,162N                                                      |                                |                          |             |                           | 81W            |               |             |               |            |     |  |
| Drilling and Plugging Contracto                                | ors                            |                          |             |                           |                |               |             |               |            |     |  |
| N/A                                                            |                                |                          |             |                           |                |               |             |               |            |     |  |
| Date Commenced                                                 |                                |                          |             |                           | Date Compl     |               |             |               |            |     |  |
| November 30, 2014                                              |                                |                          | <del></del> |                           | Decembe        | er 4, 2014    |             |               |            |     |  |
| SECTION 2                                                      |                                |                          |             |                           |                |               |             |               |            |     |  |
| First S.P. #                                                   |                                |                          |             |                           | Last S.P. #    |               |             |               |            |     |  |
|                                                                |                                |                          |             |                           |                |               |             |               |            |     |  |
| Loaded Holes (Undetonated St                                   | not Points)                    |                          |             |                           |                |               |             |               |            |     |  |
| S.P.#'s                                                        |                                |                          |             |                           |                |               |             |               |            |     |  |
| Charge Size                                                    |                                |                          |             |                           |                |               |             |               |            |     |  |
| Depth                                                          |                                | ·                        |             |                           |                |               |             |               |            |     |  |
| Reasons Holes Were Not Shot                                    |                                |                          |             |                           |                |               |             |               |            |     |  |
| SECTION 3                                                      |                                |                          |             |                           |                |               |             |               |            |     |  |
| Flowing Holes and/or Blowouts<br>S.P.#s                        |                                | ,                        |             |                           |                |               |             |               |            |     |  |
| Procedure for Plugging Flowing                                 |                                |                          |             |                           |                |               |             |               |            |     |  |
| Include a 7.5 minute USGS top individual shot hole, SP #, line | ographic qua<br>#, and legal l | adrangle ma<br>location. | p or a comp | uter generate             | ed post-plot f | acsimile of t | he approxim | ate scale dis | playing ea | ach |  |

- b. Completion Affidavit,
- c. Post Plot Map. It must show all water wells, buildings, underground cisterns, pipelines, and flowing springs that fall within the program area and within one half mile of the perimeter of the program.
- d. SD card or email: <u>ttorstenson@nd.gov</u> with all source and receiver points,
- e. Letter stating that the Geophysical Company has given all surface owner's a copy of the Section and Chapter of the NDCC as stated in paragraph 5.
- 4. The following information must be submitted within 30 days of the completion of the project by the SUBCONTRACTOR(s) (when applicable):
  - a. Plugging Report
  - b. Plugging Affidavit
- 5. It is required that within seven days of initial contact between the permitting agent and the operator of the land, the permitting agent shall provide the operator of the land and each landowner owning land within one-half mile of the land on which geophysical exploration activities are to be conducted a written copy of NDCC Section 38-08.1-04.1 (Exploration Permit) and NDCC Chapter 38-11.1 (Oil and Gas Production Damage Compensation). The permitting agent shall file an affidavit with this office confirming compliance with such notification. For your convenience, a copy of both Sections are enclosed.
- 6. The permit agent shall notify the operator of the land at least seven days before commencement of any geophysical exploration activity, unless waived by mutual agreement of both parties. The notice must include the approximate time schedule and the location of the planned activity.
- 7. Information regarding the location of water wells, springs, etc.; refer to the following ND State Water Commission Mapservice website, at: http://mapservice.swc.state.nd.us/
- 8. The entire permit can be viewed, as well as the status of various seismic projects in the state, at: https://www.dmr.nd.gov/oilgas/seismic/seismicstats.asp