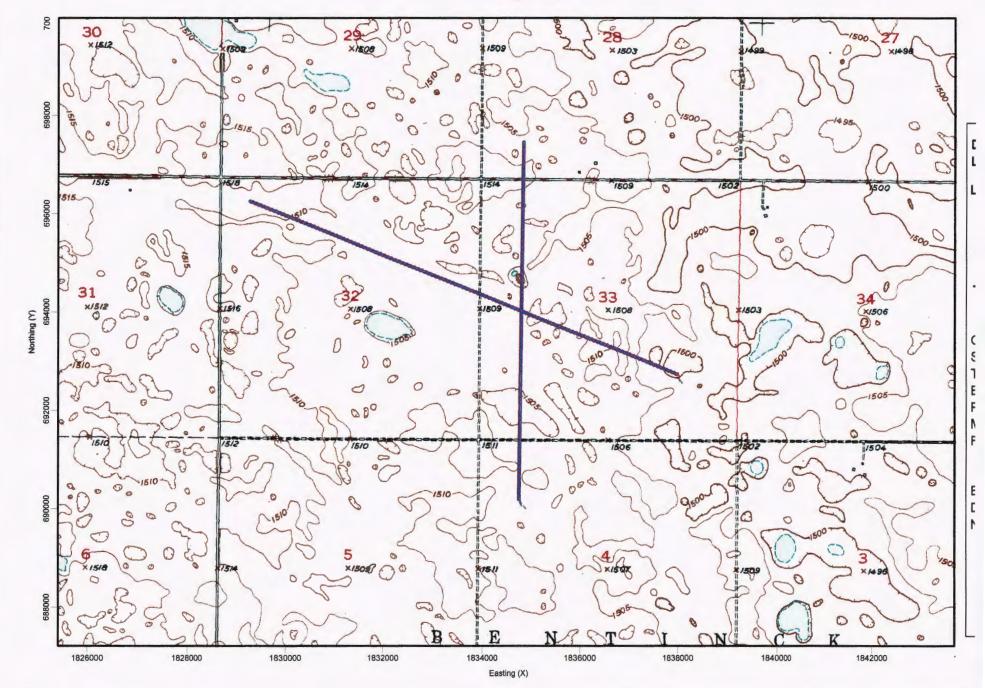

## GEOPHYSICAL EXPLORATION COMPLETION REPORT - FORM GE 6A

INDUSTRIAL COMMISSION OF NORTH DAKOTA OIL AND GAS DIVISION 600 EAST BOULEVARD DEPT 405 BISMARCK, ND 58505-0840 SFN 51456 (03-2011)

| Permit No.                                                     |                                |                          |             |                           |                |               |             |               |            |     |  |
|----------------------------------------------------------------|--------------------------------|--------------------------|-------------|---------------------------|----------------|---------------|-------------|---------------|------------|-----|--|
| 970250                                                         |                                |                          |             |                           |                |               |             |               |            |     |  |
| Shot Hole Operations                                           |                                |                          |             | *Non-Explosive Operations |                |               |             |               |            |     |  |
|                                                                |                                |                          |             |                           | Placer 2-D     |               |             |               |            |     |  |
| SECTION 1                                                      |                                |                          |             |                           |                |               |             |               |            |     |  |
| Geophysical Contractor                                         |                                |                          |             |                           |                |               |             |               |            |     |  |
| Geokinetics USA Inc.                                           |                                |                          |             |                           |                |               |             |               |            |     |  |
| Project Name and Number County(s)                              |                                |                          |             |                           |                |               |             |               |            |     |  |
| Placer 2-D                                                     |                                |                          |             |                           | Bottineau      |               |             |               |            |     |  |
| Township(s)                                                    |                                |                          |             |                           | Range(s)       |               |             |               |            |     |  |
| 163N,162N                                                      |                                |                          |             |                           | 81W            |               |             |               |            |     |  |
| Drilling and Plugging Contracto                                | ors                            |                          |             |                           |                |               |             |               |            |     |  |
| N/A                                                            |                                |                          |             |                           |                |               |             |               |            |     |  |
| Date Commenced                                                 |                                |                          |             |                           | Date Compl     |               |             |               |            |     |  |
| November 30, 2014                                              |                                |                          | <del></del> |                           | Decembe        | er 4, 2014    |             |               |            |     |  |
| SECTION 2                                                      |                                |                          |             |                           |                |               |             |               |            |     |  |
| First S.P. #                                                   |                                |                          |             |                           | Last S.P. #    |               |             |               |            |     |  |
|                                                                |                                |                          |             |                           |                |               |             |               |            |     |  |
| Loaded Holes (Undetonated St                                   | not Points)                    |                          |             |                           |                |               |             |               |            |     |  |
| S.P.#'s                                                        |                                |                          |             |                           |                |               |             |               |            |     |  |
| Charge Size                                                    |                                |                          |             |                           |                |               |             |               |            |     |  |
| Depth                                                          |                                | ·                        |             |                           |                |               |             |               |            |     |  |
| Reasons Holes Were Not Shot                                    |                                |                          |             |                           |                |               |             |               |            |     |  |
| SECTION 3                                                      |                                |                          |             |                           |                |               |             |               |            |     |  |
| Flowing Holes and/or Blowouts<br>S.P.#s                        |                                | ,                        |             |                           |                |               |             |               |            |     |  |
| Procedure for Plugging Flowing                                 |                                |                          |             |                           |                |               |             |               |            |     |  |
| Include a 7.5 minute USGS top individual shot hole, SP #, line | ographic qua<br>#, and legal l | adrangle ma<br>location. | p or a comp | uter generate             | ed post-plot f | acsimile of t | he approxim | ate scale dis | playing ea | ach |  |

- b. Completion Affidavit,
- c. Post Plot Map. It must show all water wells, buildings, underground cisterns, pipelines, and flowing springs that fall within the program area and within one half mile of the perimeter of the program.
- d. SD card or email: <u>ttorstenson@nd.gov</u> with all source and receiver points,
- e. Letter stating that the Geophysical Company has given all surface owner's a copy of the Section and Chapter of the NDCC as stated in paragraph 5.
- 4. The following information must be submitted within 30 days of the completion of the project by the SUBCONTRACTOR(s) (when applicable):
  - a. Plugging Report
  - b. Plugging Affidavit
- 5. It is required that within seven days of initial contact between the permitting agent and the operator of the land, the permitting agent shall provide the operator of the land and each landowner owning land within one-half mile of the land on which geophysical exploration activities are to be conducted a written copy of NDCC Section 38-08.1-04.1 (Exploration Permit) and NDCC Chapter 38-11.1 (Oil and Gas Production Damage Compensation). The permitting agent shall file an affidavit with this office confirming compliance with such notification. For your convenience, a copy of both Sections are enclosed.
- 6. The permit agent shall notify the operator of the land at least seven days before commencement of any geophysical exploration activity, unless waived by mutual agreement of both parties. The notice must include the approximate time schedule and the location of the planned activity.
- 7. Information regarding the location of water wells, springs, etc.; refer to the following ND State Water Commission Mapservice website, at: http://mapservice.swc.state.nd.us/
- 8. The entire permit can be viewed, as well as the status of various seismic projects in the state, at: https://www.dmr.nd.gov/oilgas/seismic/seismicstats.asp