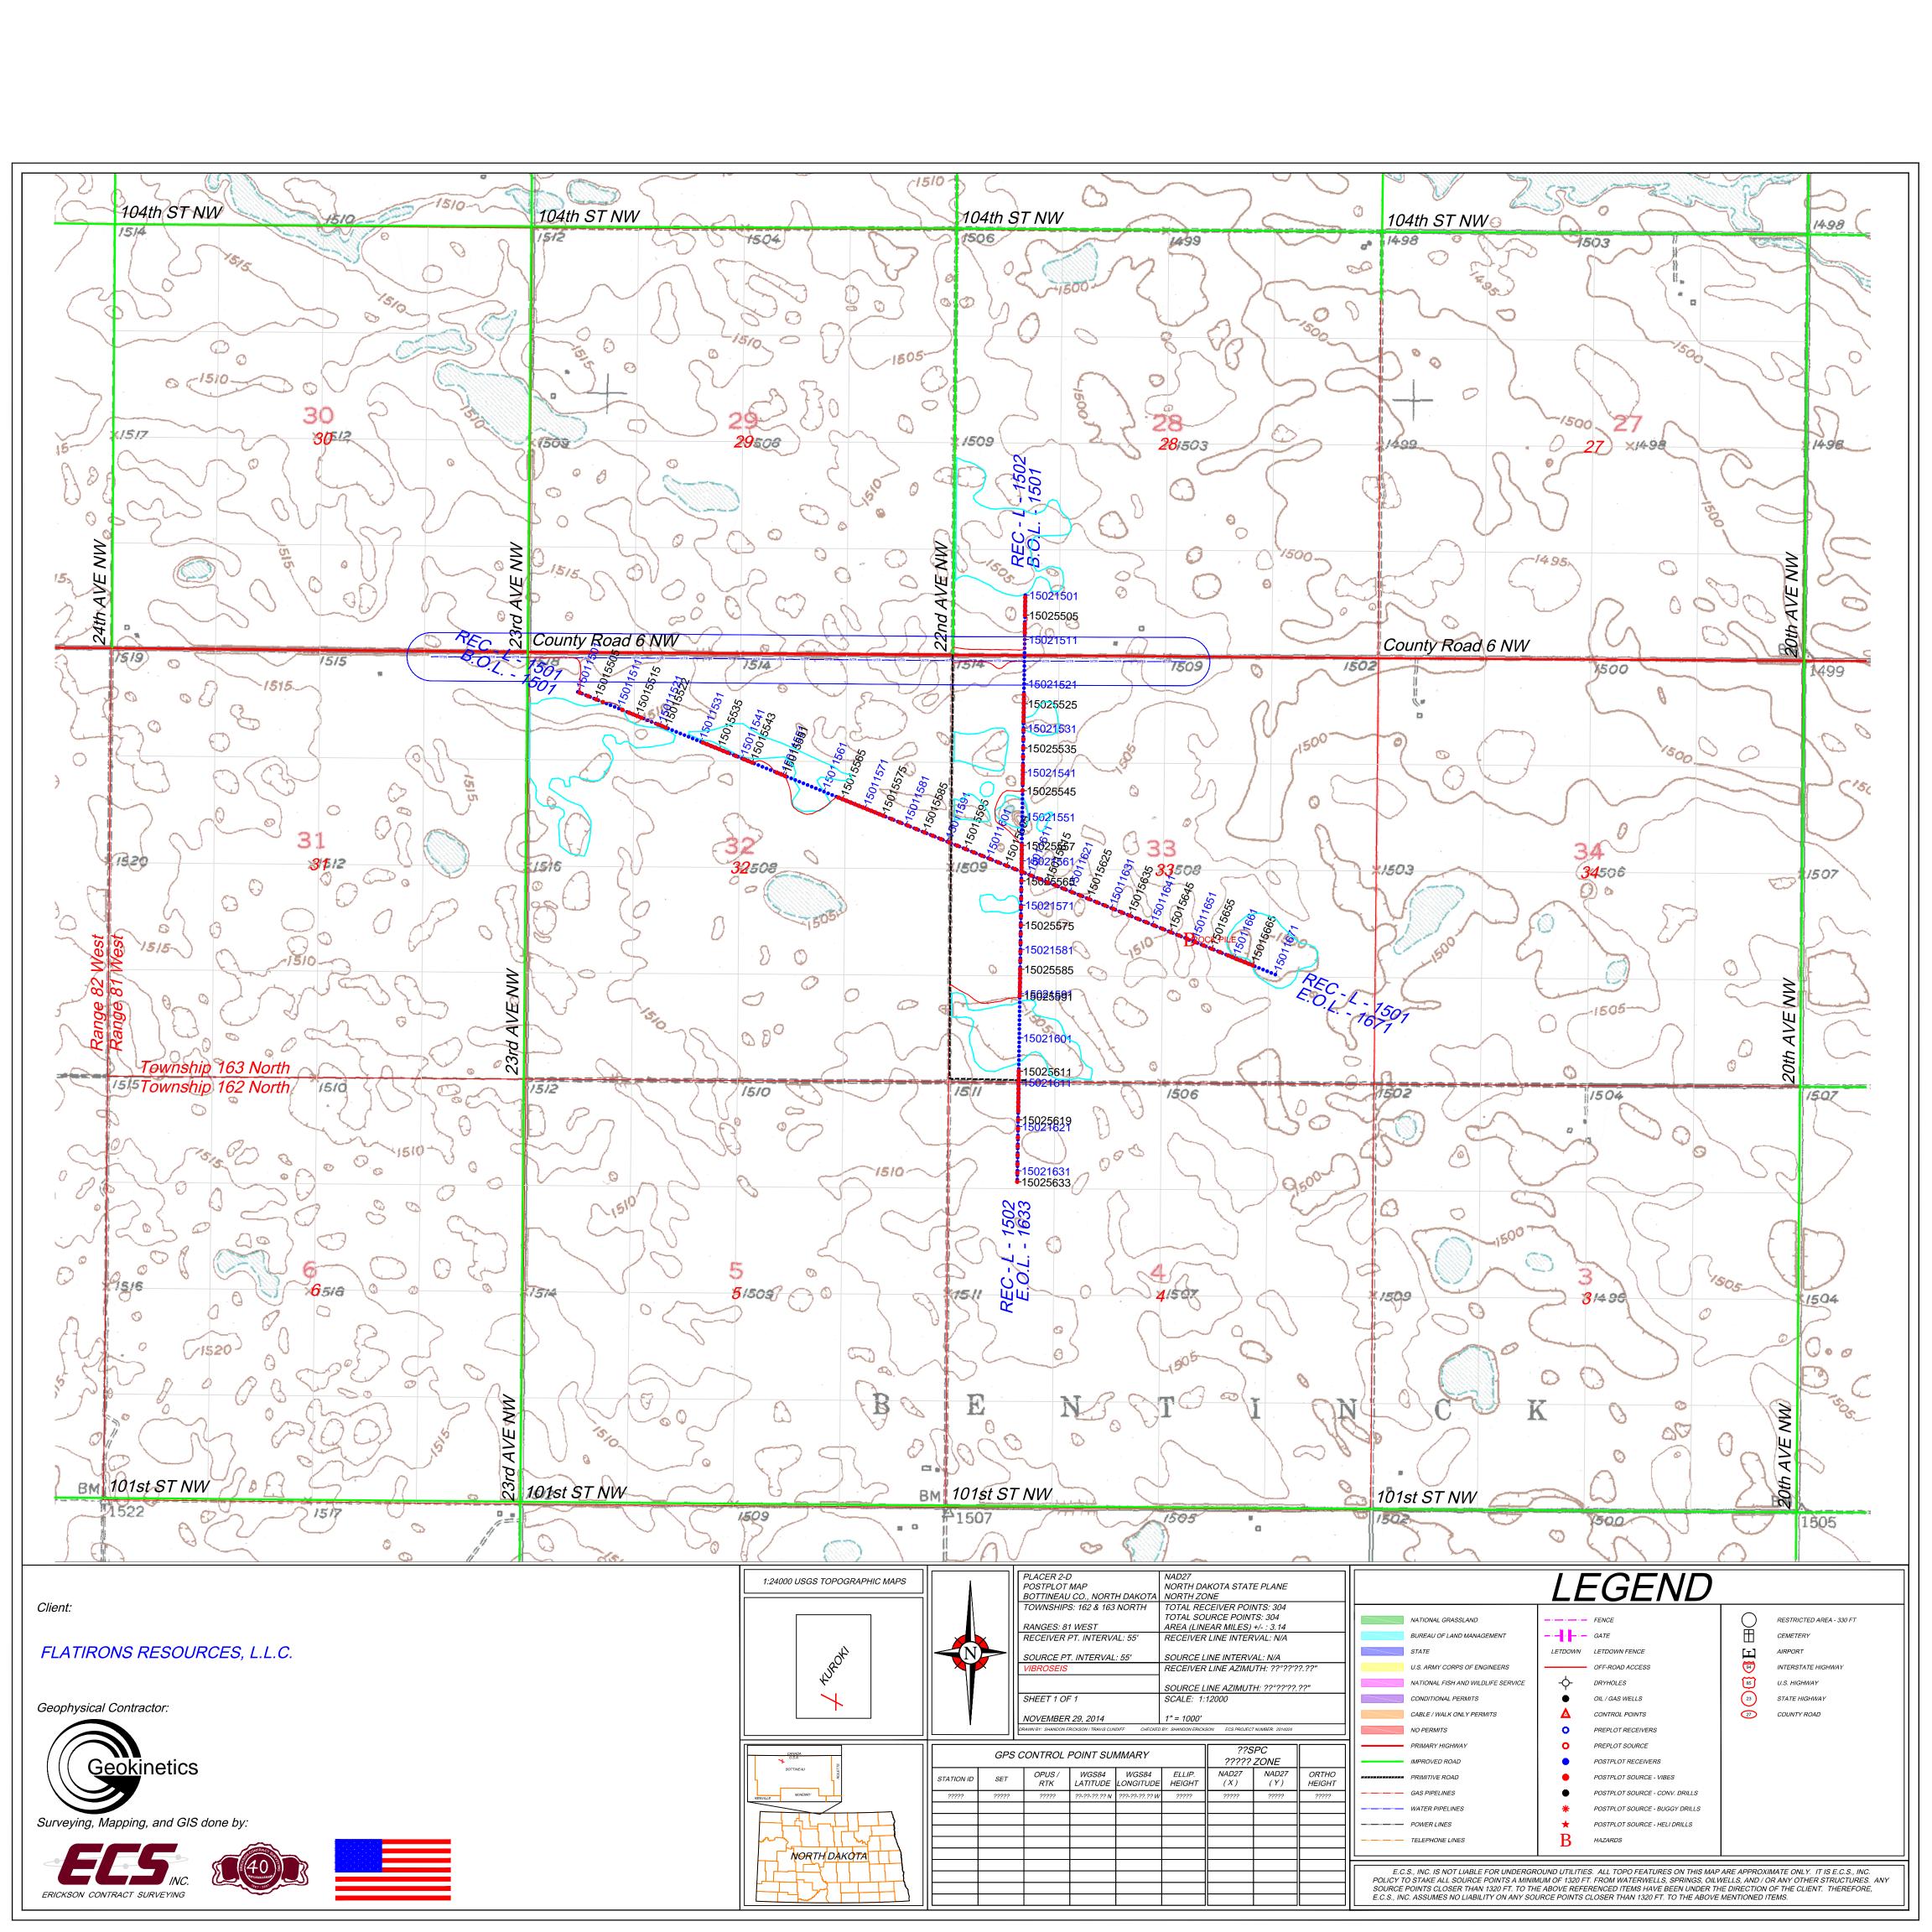

## GEOPHYSICAL EXPLORATION COMPLETION REPORT - FORM GE 6A

INDUSTRIAL COMMISSION OF NORTH DAKOTA OIL AND GAS DIVISION 600 EAST BOULEVARD DEPT 405 BISMARCK, ND 58505-0840 SFN 51456 (03-2011)

| Permit No.                                                     |                                |                          |             |                           |                |               |             |               |            |     |  |
|----------------------------------------------------------------|--------------------------------|--------------------------|-------------|---------------------------|----------------|---------------|-------------|---------------|------------|-----|--|
| 970250                                                         |                                |                          |             |                           |                |               |             |               |            |     |  |
| Shot Hole Operations                                           |                                |                          |             | *Non-Explosive Operations |                |               |             |               |            |     |  |
|                                                                |                                |                          |             |                           | Placer 2-D     |               |             |               |            |     |  |
| SECTION 1                                                      |                                |                          |             |                           |                |               |             |               |            |     |  |
| Geophysical Contractor                                         |                                |                          |             |                           |                |               |             |               |            |     |  |
| Geokinetics USA Inc.                                           |                                |                          |             |                           |                |               |             |               |            |     |  |
| Project Name and Number County(s)                              |                                |                          |             |                           |                |               |             |               |            |     |  |
| Placer 2-D                                                     |                                |                          |             |                           | Bottineau      |               |             |               |            |     |  |
| Township(s)                                                    |                                |                          |             |                           | Range(s)       |               |             |               |            |     |  |
| 163N,162N                                                      |                                |                          |             |                           | 81W            |               |             |               |            |     |  |
| Drilling and Plugging Contracto                                | ors                            |                          |             |                           |                |               |             |               |            |     |  |
| N/A                                                            |                                |                          |             |                           |                |               |             |               |            |     |  |
| Date Commenced                                                 |                                |                          |             |                           | Date Compl     |               |             |               |            |     |  |
| November 30, 2014                                              |                                |                          | <del></del> |                           | Decembe        | er 4, 2014    |             |               |            |     |  |
| SECTION 2                                                      |                                |                          |             |                           |                |               |             |               |            |     |  |
| First S.P. #                                                   |                                |                          |             |                           | Last S.P. #    |               |             |               |            |     |  |
|                                                                |                                |                          |             |                           |                |               |             |               |            |     |  |
| Loaded Holes (Undetonated St                                   | not Points)                    |                          |             |                           |                |               |             |               |            |     |  |
| S.P.#'s                                                        |                                |                          |             |                           |                |               |             |               |            |     |  |
| Charge Size                                                    |                                |                          |             |                           |                |               |             |               |            |     |  |
| Depth                                                          |                                | ·                        |             |                           |                |               |             |               |            |     |  |
| Reasons Holes Were Not Shot                                    |                                |                          |             |                           |                |               |             |               |            |     |  |
| SECTION 3                                                      |                                |                          |             |                           |                |               |             |               |            |     |  |
| Flowing Holes and/or Blowouts<br>S.P.#s                        |                                | ,                        |             |                           |                |               |             |               |            |     |  |
| Procedure for Plugging Flowing                                 |                                |                          |             |                           |                |               |             |               |            |     |  |
| Include a 7.5 minute USGS top individual shot hole, SP #, line | ographic qua<br>#, and legal l | adrangle ma<br>location. | p or a comp | uter generate             | ed post-plot f | acsimile of t | he approxim | ate scale dis | playing ea | ach |  |

- b. Completion Affidavit,
- c. Post Plot Map. It must show all water wells, buildings, underground cisterns, pipelines, and flowing springs that fall within the program area and within one half mile of the perimeter of the program.
- d. SD card or email: <u>ttorstenson@nd.gov</u> with all source and receiver points,
- e. Letter stating that the Geophysical Company has given all surface owner's a copy of the Section and Chapter of the NDCC as stated in paragraph 5.
- 4. The following information must be submitted within 30 days of the completion of the project by the SUBCONTRACTOR(s) (when applicable):
  - a. Plugging Report
  - b. Plugging Affidavit
- 5. It is required that within seven days of initial contact between the permitting agent and the operator of the land, the permitting agent shall provide the operator of the land and each landowner owning land within one-half mile of the land on which geophysical exploration activities are to be conducted a written copy of NDCC Section 38-08.1-04.1 (Exploration Permit) and NDCC Chapter 38-11.1 (Oil and Gas Production Damage Compensation). The permitting agent shall file an affidavit with this office confirming compliance with such notification. For your convenience, a copy of both Sections are enclosed.
- 6. The permit agent shall notify the operator of the land at least seven days before commencement of any geophysical exploration activity, unless waived by mutual agreement of both parties. The notice must include the approximate time schedule and the location of the planned activity.
- 7. Information regarding the location of water wells, springs, etc.; refer to the following ND State Water Commission Mapservice website, at: http://mapservice.swc.state.nd.us/
- 8. The entire permit can be viewed, as well as the status of various seismic projects in the state, at: https://www.dmr.nd.gov/oilgas/seismic/seismicstats.asp